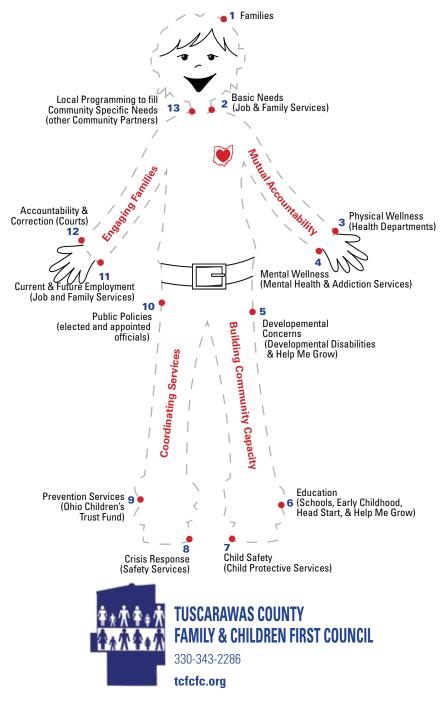

elphia OH 44663<br>www.newphilaoh.com                           | 330-343-6814                 |
| Youth Led Prevention, Personal<br>and Family Counseling Services<br>(PFCS), an OhioGuidestone<br>Organization           | 1433 Fifth Street NW<br>New Philadelphia OH 44663<br>www.personal-family-counseling.com            | 330-343-8171                 |

Denotes Access Tusc Member



You are learning fart! | Iknew you could do it! | Keep up the good work! One more time and you'll have it! | WOW! | That's better! You are getting better every day! | Terrific!

35

**UTH CENTERS/GROUPS** 

#### **TUSCARAWAS COUNTY FAMILY & CHILDREN FIRST COUNCIL**

connects the dots to eliminate redundancy and brings resources together for planning, monitoring, and improving outcomes for families and children.